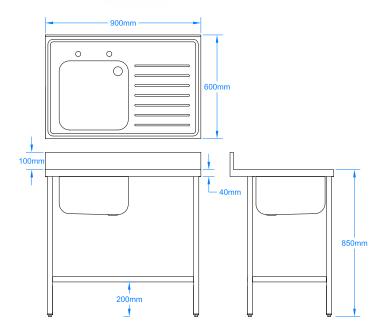

Name: 900 x 600mm Sink Unit

Code: SU9X6 L or R\*

\*Draining board can be left or right aligned. L= LEFT HAND DRAIN BOARD R=RIGHT HAND DRAIN BOARD (as shown)

**Description:** A single bowl - single draining board, stainless steel sink unit with frame and undershelf. 100mm upstand to rear.

Pre drilled for taps (180mm centre to centre).

Supplied fully constructed (welded) with 30mm stainless steel box tubing and adjustable feet.

100mm void between the frame and the back wall to allow for pipework and services.

**Dimensions:** 900 x 600 x 850mm (excludes upstand)

**Bowl Size:** 400 x 400 x 250mm

Also available with panels and doors.