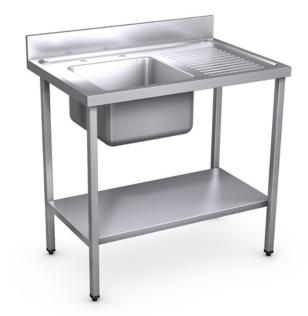

Name: 900 x 600mm Sink Unit

Code: SU9X6 L or R\*

\*Draining board can be left or right aligned. L= LEFT HAND DRAIN BOARD R=RIGHT HAND DRAIN BOARD (as shown)

**Description:** A single bowl - single draining board, stainless steel sink unit with frame and undershelf. 100mm upstand to rear.

**Dimensions:** 900 x 600 x 850mm (excludes upstand)

**Bowl Size:** 400 x 400 x 250mm

Also available with panels and doors.